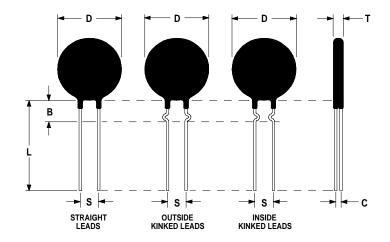

## **Ordering Different Lead Types:**

| Inside Kinked Leads  | Use <b>-A</b> after Ametherm's part # |
|----------------------|---------------------------------------|
| Outside Kinked Leads | Use <b>-B</b> after Ametherm's part # |

For example: to order an inside kinked lead use part number <u>SL15 10005-A</u>

## **Mechanical Specifications:**

| D                | $15.0 \pm 0.5 \text{ mm}$  |
|------------------|----------------------------|
| T                | $4.5 \pm 0.2 \text{ mm}$   |
| Lead Diameter    | $1.0 \pm 0.1 \text{ mm}$   |
| S                | $7.8 \pm 2.0 \text{ mm}$   |
| L                | $38.0 \pm 9.0 \text{ mm}$  |
| Straight Leads   | See Dimension              |
| Coating Run Down | B Below                    |
| В                | $7.50 \pm 0.70 \text{ mm}$ |
| С                | $2.82 \pm 0.5 \text{ mm}$  |
| Coating Run Down | $5.00 \pm 0.5 \text{ mm}$  |
| on the Straight  |                            |
| Leads            |                            |