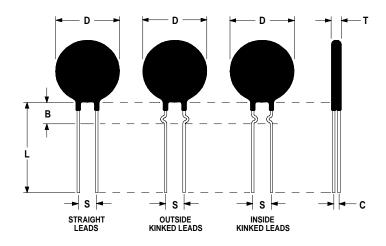

## **Ordering Different Lead Types:**

| Inside Kinked Leads  | Use <b>-A</b> after Ametherm's part # |
|----------------------|---------------------------------------|
| Outside Kinked Leads | Use <b>-B</b> after Ametherm's part # |

For example: to order an inside kinked lead use part number <u>SL15 16002-A</u>

## **Mechanical Specifications:**

| D                | $15.0 \pm 0.5 \text{ mm}$  |
|------------------|----------------------------|
| T                | $4.0 \pm 0.4 \text{ mm}$   |
| Lead Diameter    | $0.8 \pm 0.1 \text{ mm}$   |
| S                | $7.8 \pm 0.30 \text{ mm}$  |
| L                | $38.0 \pm 1.50 \text{ mm}$ |
| Straight Leads   | Standard                   |
| В                | $7.50 \pm 0.70 \text{ mm}$ |
| С                | $3.60 \pm 0.40 \text{ mm}$ |
| Coating Run Down | $5.00 \pm 0.5 \text{ mm}$  |
| on the Straight  |                            |
| Leads            |                            |