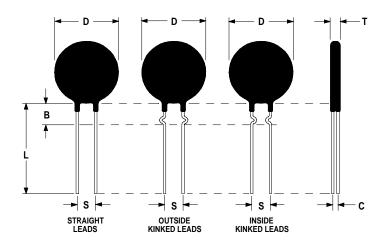

## **Mechanical Specifications:**

| D                | $15.0 \pm 0.5 \text{ mm}$  |
|------------------|----------------------------|
| T                | $4.5 \pm 0.2 \text{ mm}$   |
| Lead Diameter    | $1.0 \pm 0.1 \text{ mm}$   |
| S                | $7.8 \pm 2.0 \text{ mm}$   |
| L                | $38.0 \pm 9.0 \text{ mm}$  |
| Inside Kink      | $6.35 \pm 0.50 \text{ mm}$ |
| Dimension        |                            |
| В                | $7.50 \pm 0.70 \text{ mm}$ |
| С                | $2.82 \pm 0.5 \text{ mm}$  |
| Coating Run Down | $5.00 \pm 0.5 \text{ mm}$  |
| on the Straight  |                            |
| Leads            |                            |