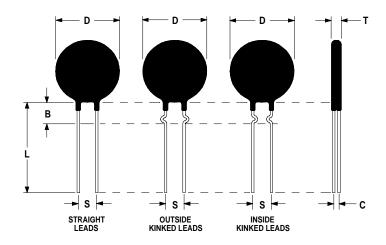

## **Mechanical Specifications:**

| D                   | $15.0 \pm 0.5 \text{ mm}$  |
|---------------------|----------------------------|
| T                   | $4.5 \pm 0.2 \text{ mm}$   |
| Lead Diameter       | $0.8 \pm 0.1 \; \text{mm}$ |
| S                   | $7.8 \pm 2.0 \text{ mm}$   |
| L                   | $38.0 \pm 9.0 \text{ mm}$  |
| Straight Leads      | $5.0 \pm 1.0 \text{ mm}$   |
| Coating Run Down    |                            |
| В                   | $7.50 \pm 0.70 \text{ mm}$ |
| С                   | $2.82 \pm 0.5 \text{ mm}$  |
| Coating Run Down on | $5.00 \pm 0.5 \text{ mm}$  |
| the Straight Leads  |                            |