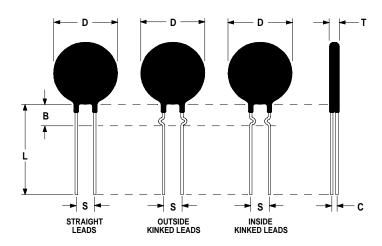

## **Ordering Different Lead Types:**

| Inside Kinked Leads  | Use <b>-A</b> after Ametherm's part # |
|----------------------|---------------------------------------|
| Outside Kinked Leads | Use <b>-B</b> after Ametherm's part # |

For example: to order an inside kinked lead use part number <u>SL15 25003-A</u>

## **Mechanical Specifications:**

| D                | $15.0 \pm 0.5 \text{ mm}$  |
|------------------|----------------------------|
| T                | $5.0 \pm 0.2 \text{ mm}$   |
| Lead Diameter    | $0.8 \pm 0.1 \text{ mm}$   |
| S                | $7.8 \pm 0.2 \text{ mm}$   |
| L                | $38.0 \pm 1.50 \text{ mm}$ |
| Straight Leads   | Standard                   |
| В                | $7.50 \pm 0.70 \text{ mm}$ |
| С                | $3.60 \pm 0.40 \text{ mm}$ |
| Coating Run Down | $5.00 \pm 0.5 \text{ mm}$  |
| on the Straight  |                            |
| Leads            |                            |