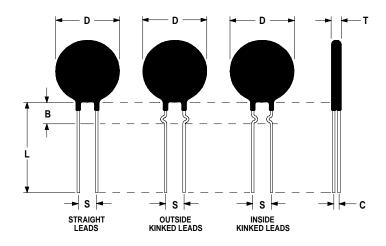

## **Mechanical Specifications:**

| $15.0 \text{ mm} \pm 0.5 \text{ mm}$  |  |
|---------------------------------------|--|
| $5.0 \text{ mm} \pm 0.2 \text{ mm}$   |  |
| $0.8 \text{ mm} \pm 0.1 \text{ mm}$   |  |
| 7.80 mm ±. 2.0 mm                     |  |
| $38.0 \text{ mm} \pm 1.50 \text{ mm}$ |  |
| $7.50 \text{ mm} \pm 0.70 \text{ mm}$ |  |
| 3.60 mm± 0.40 mm                      |  |
| Standard                              |  |
| $5.00 \pm 0.5 \text{ mm}$             |  |
|                                       |  |
|                                       |  |
|                                       |  |