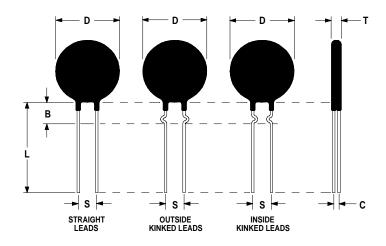

## **Mechanical Specifications:**

| D                     | $15.0 \pm 0.5 \text{ mm}$ |
|-----------------------|---------------------------|
| T                     | $4.8 \pm 0.2 \text{ mm}$  |
| Lead Diameter         | $0.8 \pm 0.1 \text{ mm}$  |
| S                     | $7.8 \pm 2.0 \text{ mm}$  |
| L                     | $38.0 \pm 9.0 \text{ mm}$ |
| Inside Kink           | $5.0 \pm 1.0 \text{ mm}$  |
| Dimension             |                           |
| В                     | $7.5 \pm 0.70 \text{ mm}$ |
| С                     | $2.82 \pm 0.5 \text{ mm}$ |
| Coating Run Down      | $5.00 \pm 0.5 \text{ mm}$ |
| on the Straight Leads |                           |