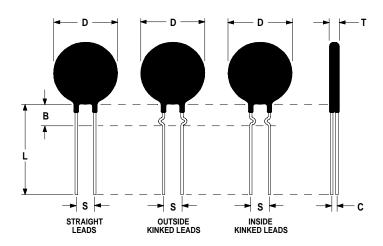

## **Ordering Different Lead Types:**

| Inside Kinked Leads  | Use <b>-A</b> after Ametherm's part # |
|----------------------|---------------------------------------|
| Outside Kinked Leads | Use <b>-B</b> after Ametherm's part # |

For example: to order an inside kinked lead use part number <u>SL15 2R508 - A</u>

## **Mechanical Specifications:**

| D                     | $15.0 \pm 0.5 \text{ mm}$  |
|-----------------------|----------------------------|
| T                     | $6.65 \pm 0.6 \text{ mm}$  |
| Lead Diameter         | $0.8 \pm 0.1 \text{ mm}$   |
| S                     | $7.80 \pm 0.30 \text{ mm}$ |
| L                     | $38.0 \pm 1.50 \text{ mm}$ |
| Straight Lead         | Standard                   |
| В                     | $7.50 \pm 0.70 \text{ mm}$ |
| С                     | $3.60 \pm 0.40 \text{ mm}$ |
| Coating Run Down      | $5.00 \pm 0.5 \text{ mm}$  |
| on the Straight Leads |                            |