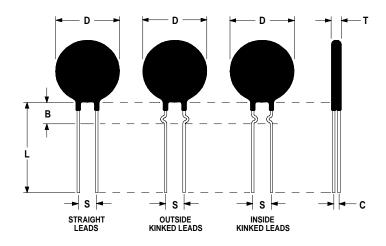

## **Mechanical Specifications:**

| D                     | $15.0 \pm 0.5 \text{ mm}$  |
|-----------------------|----------------------------|
| T                     | $5.0 \pm 0.2 \text{ mm}$   |
| Lead Diameter         | $0.8 \pm 0.1 \text{ mm}$   |
| S                     | $7.8 \pm 0.30 \text{ mm}$  |
| L                     | $38.0 \pm 1.50 \text{ mm}$ |
| Straight Leads        | Standard                   |
| В                     | $7.50 \pm 0.70 \text{ mm}$ |
| С                     | $2.82 \pm 0.5 \text{ mm}$  |
| Coating Run Down      | $5.00 \pm 0.5 \text{ mm}$  |
| on the Straight Leads |                            |