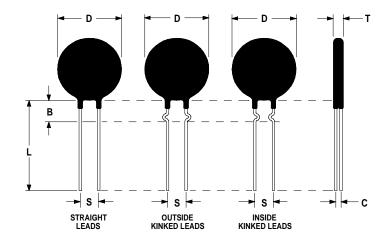

## **Ordering Different Lead Types:**

| Inside Kinked Leads  | Use <b>-A</b> after Ametherm's part # |
|----------------------|---------------------------------------|
| Outside Kinked Leads | Use <b>-B</b> after Ametherm's part # |

For example: to order an inside kinked lead use part number <u>SL15 5R007-A</u>

## **Mechanical Specifications:**

| D                | $15.0 \pm 0.5 \text{ mm}$  |
|------------------|----------------------------|
| T                | $4.5 \pm 0.5 \text{ mm}$   |
| Lead Diameter    | $0.80 \pm 0.1 \text{ mm}$  |
| S                | $7.8 \pm 2.0 \text{ mm}$   |
| L                | $38.0 \pm 9.0 \text{ mm}$  |
| Inside Kink      | $6.35 \pm 0.60 \text{ mm}$ |
| Dimension        |                            |
| В                | $7.50 \pm 0.70 \text{ mm}$ |
| С                | $2.82 \pm 0.5 \text{ mm}$  |
| Coating Run Down | $5.00 \pm 0.5 \text{ mm}$  |
| on the Straight  |                            |
| Leads            |                            |