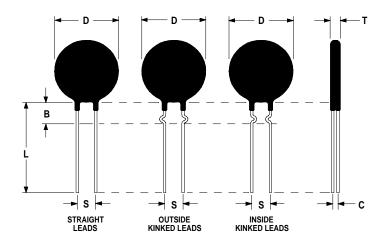

## **Mechanical Specifications:**

| D                | $15.0 \pm 1.0 \text{ mm}$  |
|------------------|----------------------------|
| T                | $5.0 \pm 0.2 \text{ mm}$   |
| Lead Diameter    | $1.0 \pm 0.05 \text{ mm}$  |
| S                | $7.8 \pm 2.0 \text{ mm}$   |
| L                | $38.0 \pm 9.0 \text{ mm}$  |
| Straight Leads   | $5.1 \pm 0.5 \text{ mm}$   |
| Coating Run Down |                            |
| В                | $7.50 \pm 0.70 \text{ mm}$ |
| С                | $3.82 \pm 1.0 \text{ mm}$  |
| Coating Run Down | $5.00 \pm 0.5 \text{ mm}$  |
| on the Straight  |                            |
| Leads            |                            |