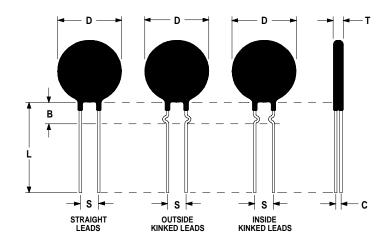

## **Ordering Different Lead Types:**

| Inside Kinked Leads  | Use <b>-A</b> after Ametherm's part # |
|----------------------|---------------------------------------|
| Outside Kinked Leads | Use <b>-B</b> after Ametherm's part # |

For example: to order an inside kinked lead use part number <u>SL22 10008-A</u>

## **Mechanical Specifications:**

| • • • • • •                |
|----------------------------|
| $20.0 \pm 1.0 \text{ mm}$  |
| $5.0 \pm 0.5 \text{ mm}$   |
| $1.0 \pm 0.1 \text{ mm}$   |
| $7.5 \pm 0.80 \text{ mm}$  |
| $38.0 \pm 9.0 \text{ mm}$  |
| $5.0 \pm 1.0 \text{ mm}$   |
|                            |
| $9.35 \pm 0.85 \text{ mm}$ |
| $3.82 \pm 1.0 \text{ mm}$  |
|                            |