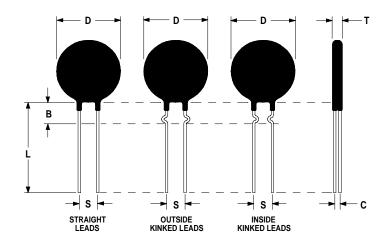

## **Mechanical Specifications:**

| D                | $20.0 \pm 1.0 \text{ mm}$ |
|------------------|---------------------------|
| T                | $5.0 \pm 0.2 \text{ mm}$  |
| Lead Diameter    | $1.0 \pm 0.1 \text{ mm}$  |
| S                | $7.8 \pm 2.0 \text{ mm}$  |
| L                | $38.0 \pm 9.0 \text{ mm}$ |
| Straight Leads   | $5.0 \pm 1.0 \text{ mm}$  |
| Coating Run Down |                           |
| В                | $11.5 \pm 3.5 \text{ mm}$ |
| С                | $3.82 \pm 1.0 \text{ mm}$ |
|                  |                           |