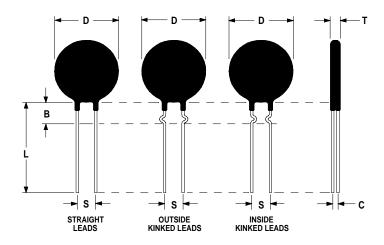

## **Mechanical Specifications:**

| D                | $20.0 \pm 1.0 \text{ mm}$  |
|------------------|----------------------------|
| T                | $5.0 \pm 0.2 \text{ mm}$   |
| Lead Diameter    | $1.0 \pm 0.1 \text{ mm}$   |
| S                | $7.8 \pm 2.0 \text{ mm}$   |
| L                | $38.0 \pm 9.0 \text{ mm}$  |
| Straight Leads   | $5.0 \pm 1.0 \text{ mm}$   |
| Coating Run Down |                            |
| В                | $9.35 \pm 0.85 \text{ mm}$ |
| С                | $3.82 \pm 1.0 \text{ mm}$  |