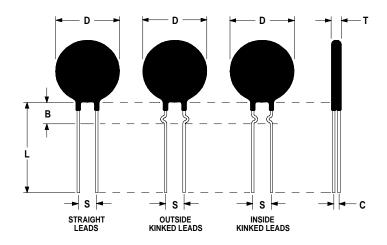

## **Mechanical Specifications:**

| D                | $20.0 \pm 1.0 \text{ mm}$ |
|------------------|---------------------------|
| T                | $5.0 \pm 0.2 \text{ mm}$  |
| Lead Diameter    | $1.0 \pm 0.1 \text{ mm}$  |
| S                | $7.8 \pm 2.0 \text{ mm}$  |
| L                | $38.0 \pm 9.0 \text{ mm}$ |
| Straight Leads   | $5.0 \pm 1.0 \text{ mm}$  |
| Coating Run Down |                           |
| В                | $9.3 \pm 0.85 \text{ mm}$ |
| С                | $3.82 \pm 1.0 \text{ mm}$ |
|                  |                           |