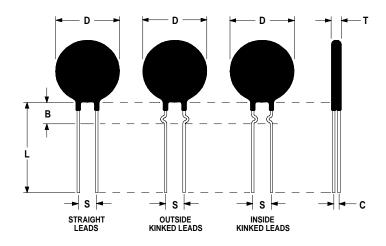

## **Ordering Different Lead Types:**

| Inside Kinked Leads  | Use <b>-A</b> after Ametherm's part # |
|----------------------|---------------------------------------|
| Outside Kinked Leads | Use <b>-B</b> after Ametherm's part # |

For example: to order an inside kinked lead use part number <u>SL22 30005-A</u>

## **Mechanical Specifications:**

| D                | $20.0 \pm 1.0 \text{ mm}$  |
|------------------|----------------------------|
| T                | $5.0 \pm 0.2 \text{ mm}$   |
| Lead Diameter    | $1.0 \pm 0.1 \text{ mm}$   |
| S                | $7.8 \pm 2.0 \text{ mm}$   |
| L                | $38.0 \pm 9.0 \text{ mm}$  |
| Straight Leads   | $5.0 \pm 1.0 \text{ mm}$   |
| Coating Run Down |                            |
| В                | $11.5 \pm 3.50 \text{ mm}$ |
| С                | $3.82 \pm 1.0 \text{ mm}$  |
|                  |                            |