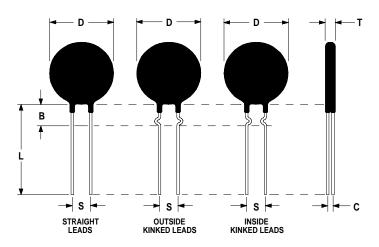

## **Ordering Different Lead Types:**

| Inside Kinked Leads  | Use <b>-A</b> after Ametherm's part # |
|----------------------|---------------------------------------|
| Outside Kinked Leads | Use <b>-B</b> after Ametherm's part # |

#### **Mechanical Specifications:**

| D                | $20.0 \pm 1.0 \text{ mm}$  |
|------------------|----------------------------|
| Т                | $5.0 \pm 0.2 \text{ mm}$   |
| Lead Diameter    | $1.0 \pm 0.1 \text{ mm}$   |
| S                | $7.8 \pm 2.0 \text{ mm}$   |
| L                | $38.0 \pm 9.0 \text{ mm}$  |
| Straight Leads   | $5.0 \pm 1.0 \text{ mm}$   |
| Coating Run Down |                            |
| В                | $11.5 \pm 3.50 \text{ mm}$ |
| С                | $3.82 \pm 1.0 \text{ mm}$  |