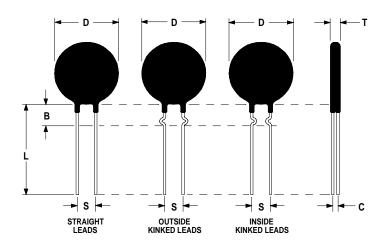

## **Mechanical Specifications:**

| D                | $30.0 \pm 2.5 \text{ mm}$  |
|------------------|----------------------------|
| T                | $5.0 \pm 1.0 \text{ mm}$   |
| Lead Diameter    | $1.0 \pm 0.1 \text{ mm}$   |
| S                | $7.8 \pm 2.0 \text{ mm}$   |
| L                | $38.0 \pm 9.0 \text{ mm}$  |
| Straight Leads   | $5.0 \pm 1.0 \text{ mm}$   |
| Coating Run Down |                            |
| В                | $9.30 \pm 0.85 \text{ mm}$ |
| С                | $3.82 \pm 1.0 \text{ mm}$  |
|                  |                            |