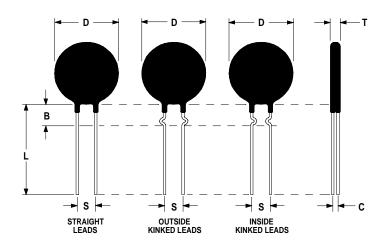

## **Mechanical Specifications:**

| D                | $30.0 \pm 2.5 \text{ mm}$  |
|------------------|----------------------------|
| T                | $5.0 \pm 1.0 \text{ mm}$   |
| Lead Diameter    | $1.0 \pm 0.1 \text{ mm}$   |
| S                | $7.8 \pm 2.0 \text{ mm}$   |
| L                | $38.0 \pm 9.0 \text{ mm}$  |
| Straight Leads   | $5.0 \pm 1.0 \text{ mm}$   |
| Coating Run Down |                            |
| В                | $9.22 \pm 0.85 \text{ mm}$ |
| С                | $3.82 \pm 1.0 \text{ mm}$  |
|                  |                            |