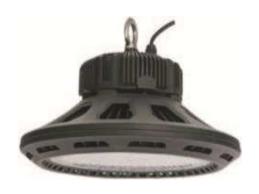

#### Why Cooltron? (2/8) – Cooltron Full Line Heat Sink Assembly Products

LED High Bay Lights (20' High+): 70W/100W/150W/200W

- LED Flood Lights: 100W/200W/300W/400W/500W
- LED Grow Lights: 100W/300W/400W/500W/600W
- Modular LED Street/Area Lights: 30W/50W per unit module

Cooltron Full Line LED Lighting Heat Sink Assembly