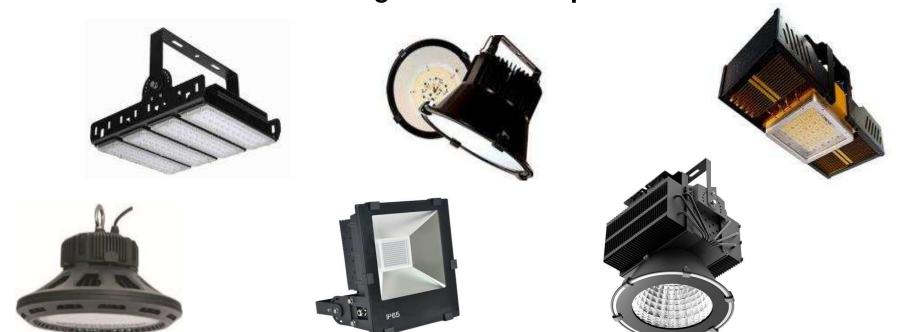

#### Why Cooltron? (2/8) – Cooltron Full Line Heat Sink Assembly Products

LED High Bay Lights (20' High+): 70W/100W/150W/200W

- LED Flood Lights: 100W/200W/300W/400W/500W
- LED Grow Lights: 100W/300W/400W/500W/600W
- Modular LED Street/Area Lights: 30W/50W per unit module

Cooltron Full Line LED Lighting Heat Sink Assembly