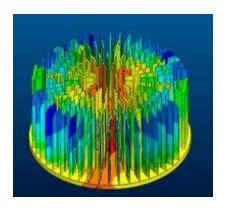

## Why Cooltron? (4/8) – Custom Design and Build Capabilities

| ІТ              | ГЕМ                               | Cooltron - HE1450 (300W)<br>[ Design A ] | Cooltron - HE2450 (600W)<br>[ Design B ]       | P Brand 300W                       |  |
|-----------------|-----------------------------------|------------------------------------------|------------------------------------------------|------------------------------------|--|
| Referen         | ice Picture                       |                                          |                                                |                                    |  |
| Product<br>Tech | t Finishing<br>nology             | Extrusion + Heat Pipe Assemblies         | Extrusion + Heat Pipe Assemblies + Compact Fin | Compact Fin + Heat Pipe Assemblies |  |
| Product         | t Drawing                         | 450                                      | 5550                                           | 260                                |  |
| (PCB bott       | eight<br>tom to LED<br>Top Plate) | 165mm (6.5")                             | 170mm (6.7 '')                                 | 220mm (8.66")                      |  |
|                 | Mainbody<br>ension                | 450 x 250 x 100mm (Lx W x H)             | 550 x 260 x 105mm (Lx <b>W</b> x H)            | 303 x 260 x 140mm (Lx W x H)       |  |
|                 | Mainbody<br>x. Weight             | 6.0kg                                    | 5.5kg                                          | 7.0kg                              |  |
|                 | Simulation<br>raph                |                                          |                                                |                                    |  |
| Temp            | perature                          | Power=300W: Ta=25 Tpcb=70 △T=45          | Power=600W: Ta=25 Tpcb<60 △T=35                | Power=300W: Ta=25 Tpcb=75 △T=50    |  |