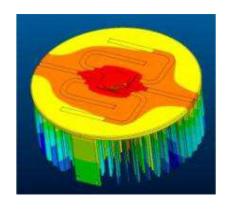

## Why Cooltron? (4/8) – Custom Design and Build Capabilities

| ІТ              | ГЕМ                               | Cooltron - HE1450 (300W)<br>[ Design A ] | Cooltron - HE2450 (600W)<br>[ Design B ]       | P Brand 300W                       |  |
|-----------------|-----------------------------------|------------------------------------------|------------------------------------------------|------------------------------------|--|
| Referen         | ice Picture                       |                                          |                                                |                                    |  |
| Product<br>Tech | t Finishing<br>nology             | Extrusion + Heat Pipe Assemblies         | Extrusion + Heat Pipe Assemblies + Compact Fin | Compact Fin + Heat Pipe Assemblies |  |
| Product         | t Drawing                         | 450                                      | 5550                                           | 260                                |  |
| (PCB bott       | eight<br>tom to LED<br>Top Plate) | 165mm (6.5")                             | 170mm (6.7 '')                                 | 220mm (8.66")                      |  |
|                 | Mainbody<br>ension                | 450 x 250 x 100mm (Lx W x H)             | 550 x 260 x 105mm (Lx <b>W</b> x H)            | 303 x 260 x 140mm (Lx W x H)       |  |
|                 | Mainbody<br>x. Weight             | 6.0kg                                    | 5.5kg                                          | 7.0kg                              |  |
|                 | Simulation<br>raph                |                                          |                                                |                                    |  |
| Temp            | perature                          | Power=300W: Ta=25 Tpcb=70 △T=45          | Power=600W: Ta=25 Tpcb<60 △T=35                | Power=300W: Ta=25 Tpcb=75 △T=50    |  |