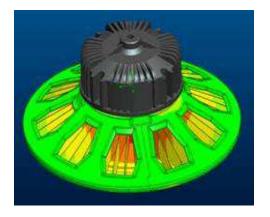

## Why Cooltron? (3/8) – Design & CFD Simulation Capabilities

100W COB LED High Bay Light Heat Pipes Module (Cold-Forged Heat Sink + Heat Pipes)

100W/160W/240W SMD LED High Bay Light (Stamped Heat Sink + Die-Casted LED Driver Case