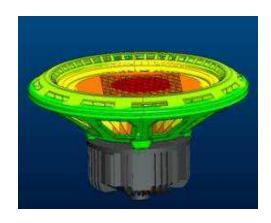

## Why Cooltron? (3/8) – Design & CFD Simulation Capabilities

100W COB LED High Bay Light Heat Pipes Module (Cold-Forged Heat Sink + Heat Pipes)

100W/160W/240W SMD LED High Bay Light (Stamped Heat Sink + Die-Casted LED Driver Case