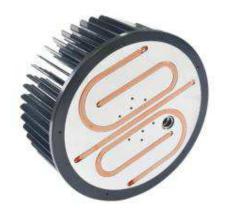

## Why Cooltron? (3/8) – Design & CFD Simulation Capabilities

100W COB LED High Bay Light Heat Pipes Module (Cold-Forged Heat Sink + Heat Pipes)

100W/160W/240W SMD LED High Bay Light (Stamped Heat Sink + Die-Casted LED Driver Case