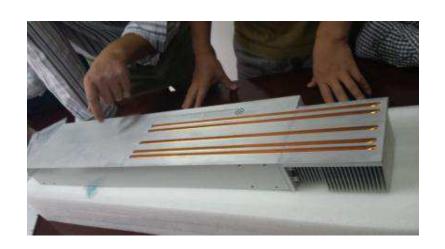

## Why Cooltron? (4/8) – Custom Design and Build Capabilities

| ІТ              | ГЕМ                               | Cooltron - HE1450 (300W)<br>[ Design A ] | Cooltron - HE2450 (600W)<br>[ Design B ]       | P Brand 300W                       |  |
|-----------------|-----------------------------------|------------------------------------------|------------------------------------------------|------------------------------------|--|
| Referen         | ice Picture                       |                                          |                                                |                                    |  |
| Product<br>Tech | t Finishing<br>nology             | Extrusion + Heat Pipe Assemblies         | Extrusion + Heat Pipe Assemblies + Compact Fin | Compact Fin + Heat Pipe Assemblies |  |
| Product         | t Drawing                         | 450                                      | 5550                                           | 260                                |  |
| (PCB bott       | eight<br>tom to LED<br>Top Plate) | 165mm (6.5")                             | 170mm (6.7 '')                                 | 220mm (8.66")                      |  |
|                 | Mainbody<br>ension                | 450 x 250 x 100mm (Lx W x H)             | 550 x 260 x 105mm (Lx <b>W</b> x H)            | 303 x 260 x 140mm (Lx W x H)       |  |
|                 | Mainbody<br>x. Weight             | 6.0kg                                    | 5.5kg                                          | 7.0kg                              |  |
|                 | Simulation<br>raph                |                                          |                                                |                                    |  |
| Temp            | perature                          | Power=300W: Ta=25 Tpcb=70 △T=45          | Power=600W: Ta=25 Tpcb<60 △T=35                | Power=300W: Ta=25 Tpcb=75 △T=50    |  |