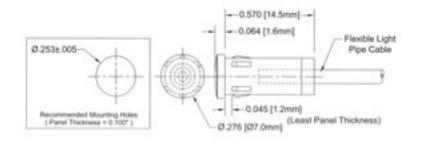

#### **FLP-O Series**

Oval Lens Cap Assembly

| Part No.  | Description           |
|-----------|-----------------------|
| FLPO-XX.X | Oval Len Cap Assembly |
| FLP-LC-O  | Lens Cap Only         |

<sup>\*</sup>XX.X = Length in inches to the nearest 1/2"