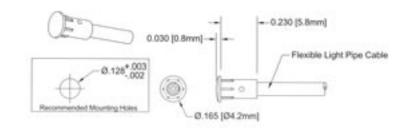

## **FLP Series**

4mm Round Lens Cap Assembly

| Part No. | Description                 |
|----------|-----------------------------|
| LC-XX.X  | 4mm Round Lens Cap Assembly |
| FLP-LC   | Lens Cap Only               |

<sup>\*</sup>XX.X = Length in inches to the nearest 1/2"