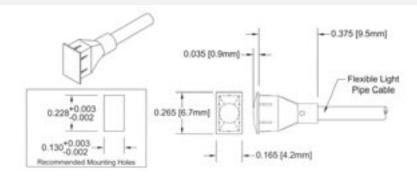

# **FLP-R1 Series**

Rectangular Lens Cap Assembly

| Part No.   | Description                   |
|------------|-------------------------------|
| FLPR1-XX.X | Rectangular Lens Cap Assembly |
| FLP-LC-R1  | Lens Cap Only                 |