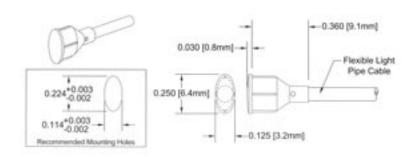

# FLP-5 Series

7mm Round Lens Cap Assembly

| Part No.    | Description                      |
|-------------|----------------------------------|
| FLP5-XX.X   | 7mm Round Lens Cap Assembly      |
| FLP-LC-5-02 | Lens Cap Only (2-piece Lens Cap) |
| FLP-LC-5-01 | Fiber Retaining Insert Only      |

<sup>\*</sup>XX.X = Length in inches to the nearest 1/2"