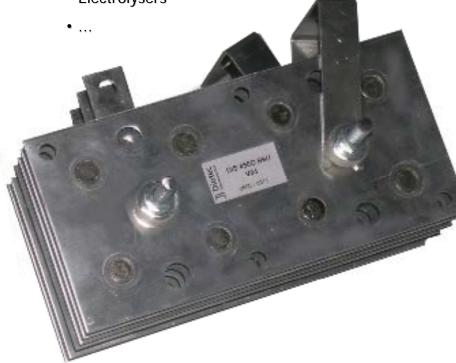

## **Features**

- Various configurations (E1U, M2U, B2U, B6U...)
- · Easy installation and replacement of already existing installations
- · Easily scalable for power optimisation by adding more diodes or plates
- Possible adaptation of the terminals position on customer's request

## **Details**

- Using special low forward voltage drop diode (400V)
- · Output DC current up to 2000A

· Cooling mode: natural or forced air cooling

 Different size aluminum plates used for cooling (100x100, 100x125, 100x140, 100x200, 100x250, 100x300, 100x375 mm)