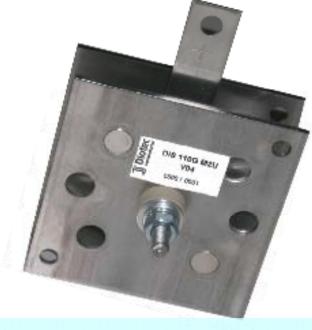

## **Features**

- Various configurations (E1U, M2U, B2U, B6U...)
- · Easy installation and replacement of already existing installations
- · Easily scalable for power optimisation by adding more diodes or plates
- Possible adaptation of the terminals position on customer's request

## **Details**

- Using special low forward voltage drop diode (400V)
- · Output DC current up to 2000A

· Cooling mode: natural or forced air cooling

 Different size aluminum plates used for cooling (100x100, 100x125, 100x140, 100x200, 100x250, 100x300, 100x375 mm)