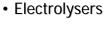

## **Features**

- Various configurations (E1U, M2U, B2U, B6U...)
- · Easy installation and replacement of already existing installations
- · Easily scalable for power optimisation by adding more diodes or plates
- Possible adaptation of the terminals position on customer's request

## **Details**

- Using special low forward voltage drop diode (400V)
- · Output DC current up to 2000A

· Cooling mode: natural or forced air cooling

 Different size aluminum plates used for cooling (100x100, 100x125, 100x140, 100x200, 100x250, 100x300, 100x375 mm)